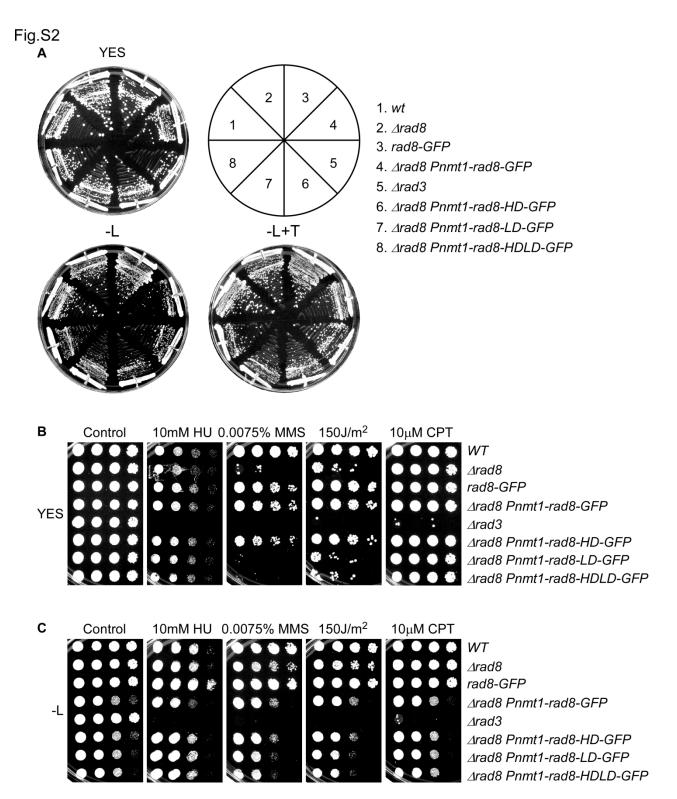

Figure S2 Overproduction of *rad8* in Δ*rad8* has minor defects. (A) Overproduction (EMM-LEU plate) of *rad8-GFP* causes slightly growth defect. Strains were streaked out on different medium according to the schematics. (B) *rad8-GFP* fully complements Δ*rad8* and cells mount the same response to damaging drugs in the presence of thiamine (YES). Strains were grown overnight at 32°C, 1:5 serially diluted and spotted to plain YES rich medium (Control) and YES with indicated drugs. (C) Overproduction of *rad8-GFP* and mutants is slightly toxic to cells. Strains were grown overnight at 32°C, washed twice with EMM-LEU medium, 1:5 serially diluted in EMM-LEU and spotted to EMM-LEU medium (Control) and EMM-LEU with indicated drugs. Plates were incubated at 32°C for 3 days if not indicated.