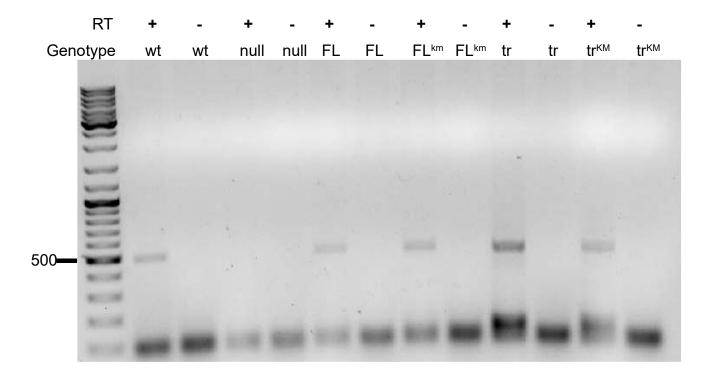

**Figure S1-** RT reaction for Fancm transgenic flies- RT PCR was performed as described in material and methods from whole fly genomic preps. RT was either added (+) or omitted (-), to determine if the presence of a band was the result of genomic contamination. Genotypes represented here are Wildtype (wt) from yw<sup>1118</sup>; Fancm<sup>0693</sup>/Fancm<sup>del</sup> (null); Fancm<sup>0693</sup>/Fancm<sup>del</sup> Sb w<sup>+</sup>Fancm<sup>FL</sup> (FL); Fancm<sup>0693</sup>/Fancm<sup>del</sup> Sb w<sup>+</sup>Fancm<sup>FLKM</sup>; Fancm<sup>0693</sup>/Fancm<sup>del</sup> Sb w<sup>+</sup>Fancm<sup>trKM</sup> (tr<sup>KM</sup>);