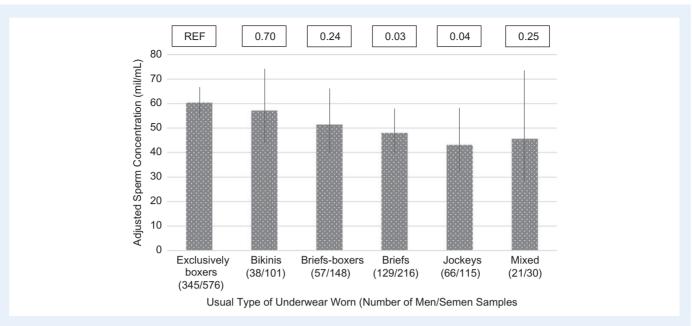

**Supplementary Figure S1** Sperm concentration (mil/mL) among men at a fertility center who reported wearing most frequently boxers compared to men who reported usually wearing other type of underwear (656 men contributing 1186 semen samples). Data are presented as predicted marginal means (95% CI) adjusted for age (continuous), BMI (continuous), smoking status (ever and never smoked), abstinence time (continuous) and year of semen sample collection (continuous). Small boxes report the *P*-value comparing men who wear that type of underwear with men who wear exclusively boxers.